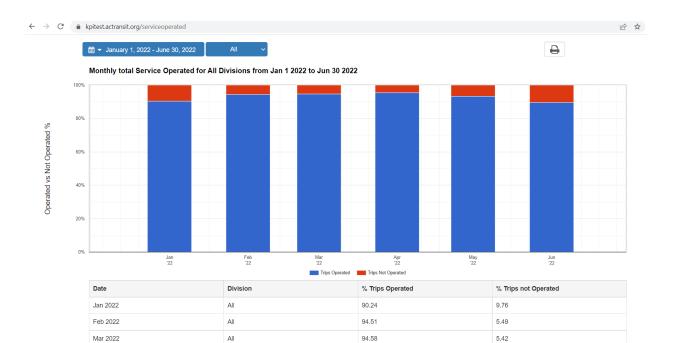

The below page will allow the public to get more detailed information about the Service Operated KPI by the frequency of monthly or daily and specific date ranges and the divisions.

95.55

93.27

00 10

4.45

6.73

10 50

Apr 2022

May 2022

lup 2022

All

All

**A**11