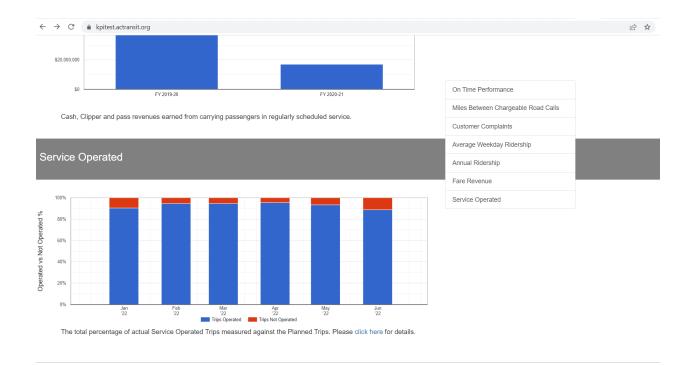

## Public-Facing Service Operated KPI (New)

Overview

## HOME PAGE

A new chart showing the Service Operated KPI has been added at <u>AC Transit - Key Performance</u> <u>Indicators</u>. The Service Operated KPI stacked column chart will display % of trips operated and % not operated per month for all divisions. Below the chart area of this KPI, there's a link that will allow users to get more details about the report and take them to the Service Operated KPI page.