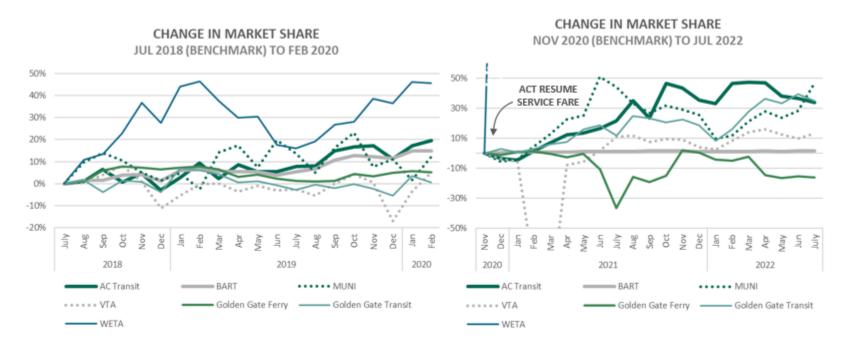

#### (B) Comparison of Change in Clipper Penetration Rates across Service Providers

NOTE: Change in VTA market share not shown for February and March 2021 due a two-month suspension of fare collection. Additionally, WETA's Nov 2020 benchmark was an outlier in the dataset, which caused it's growth since that benchmark to be upward of 400%.