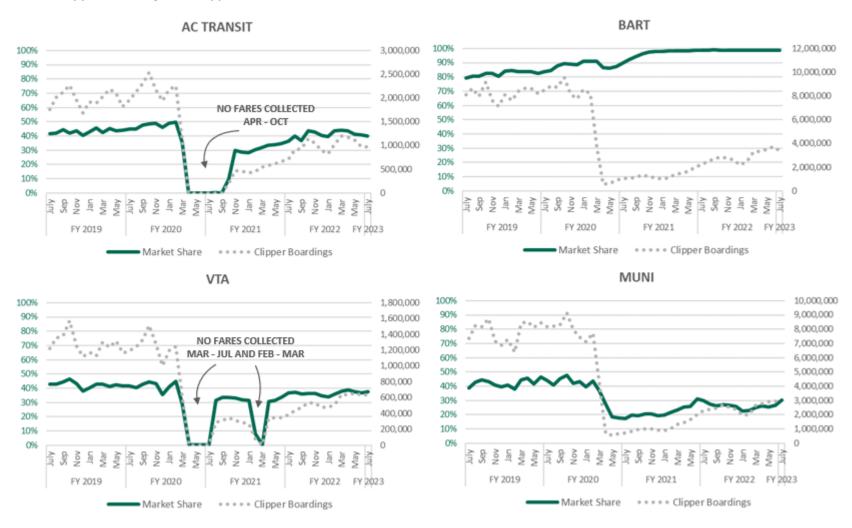

## (D) Longitudinal Comparison of Clipper Penetration Rates across Bay Area Service Providers