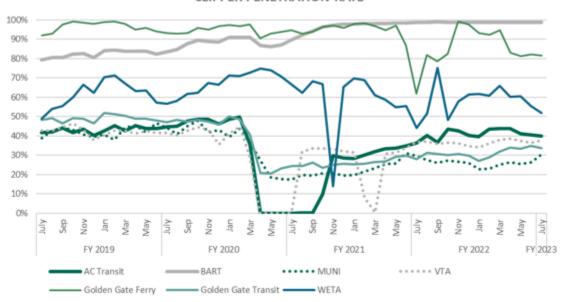

# (C) Overall Comparison of Clipper Penetration Rates by Service Provider

## **CLIPPER PENETRATION RATE**