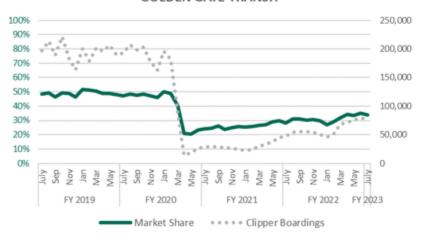

## (D) Longitudinal Comparison of Clipper Penetration Rates across Bay Area Service Providers