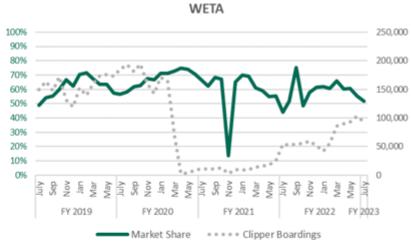

## (D) Longitudinal Comparison of Clipper Penetration Rates across Bay Area Service Providers