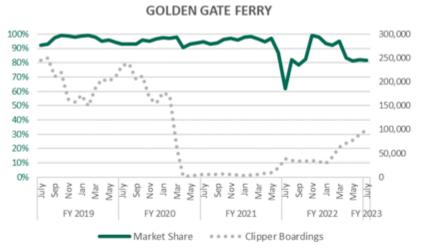

## (D) Longitudinal Comparison of Clipper Penetration Rates across Bay Area Service Providers