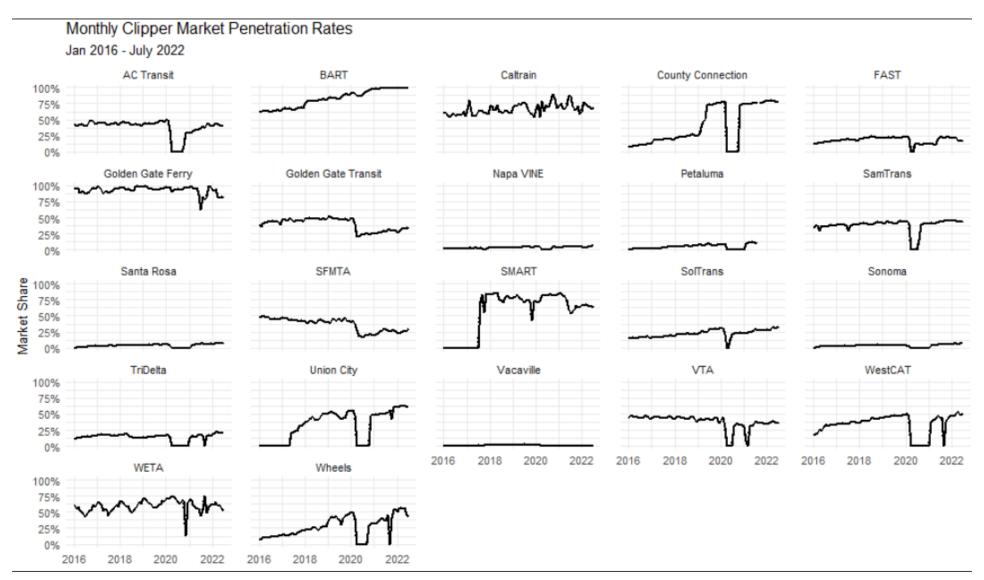

## (D) Longitudinal Comparison of Clipper Penetration Rates across Bay Area Service Providers