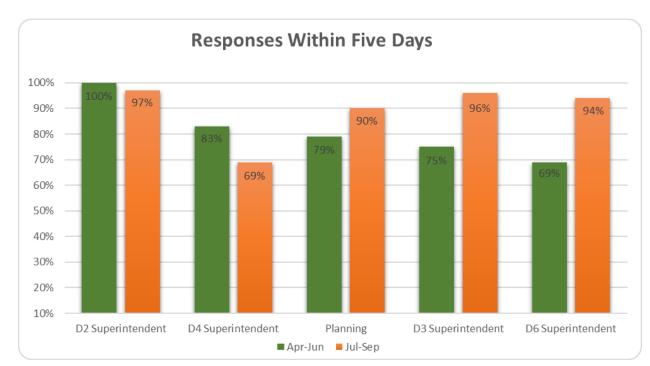

#### (B) Responses Within Five Days

|                   | Apr - Jun           |                   | Jul - Sep           |                   |
|-------------------|---------------------|-------------------|---------------------|-------------------|
| Department        | Within<br>Five Days | Over<br>Five Days | Within<br>Five Days | Over<br>Five Days |
| D4 Superintendent | 195                 | 39                | 221                 | 101               |
| D2 Superintendent | 229                 | 1                 | 307                 | 11                |
| D6 Superintendent | 73                  | 33                | 198                 | 13                |
| D3 Superintendent | 82                  | 27                | 161                 | 6                 |
| Planning          | 155                 | 42                | 137                 | 16                |