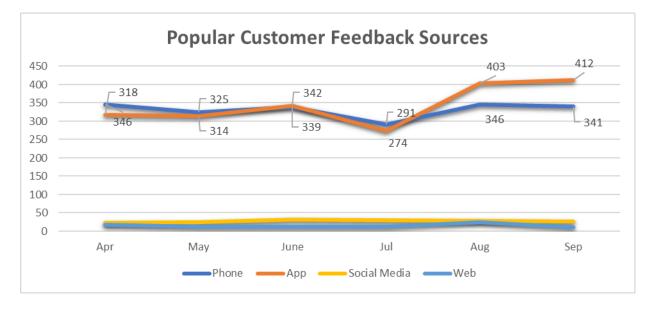

# (G) Contact Sources – Popular Customer Feedback Sources

## (H) All sources of Customer Feedback:

| Customer Feedback Sources<br>Jul - Sep 2022 |      |     |  |
|---------------------------------------------|------|-----|--|
| Mobile App                                  | 1089 | 49% |  |
| Phone                                       | 978  | 44% |  |
| Social Media                                | 84   | 4%  |  |
| Website                                     | 48   | 2%  |  |
| Board of Directors                          | 27   | 1%  |  |
| Email                                       | 5    | 0%  |  |
| Letter                                      | 1    | 0%  |  |
| Operations                                  | 1    | 0%  |  |
| 511                                         | 0    | 0%  |  |
| Walk-In                                     | 0    | 0%  |  |