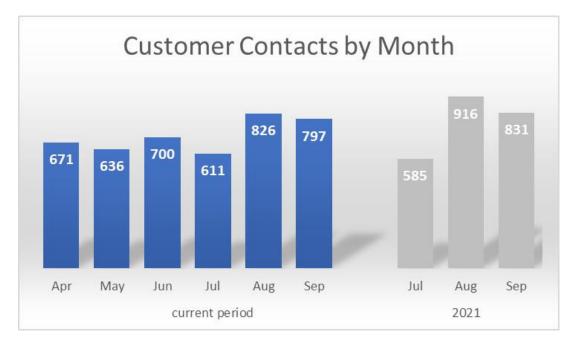

| Within<br>Five Days | Over<br>Five Days | Within<br>Five Days | Over<br>Five Days |
| D4 Superintendent | 195                 | 39                | 221                 | 101               |
| D2 Superintendent | 229                 | 1                 | 307                 | 11                |
| D6 Superintendent | 73                  | 33                | 198                 | 13                |
| D3 Superintendent | 82                  | 27                | 161                 | 6                 |
| Planning          | 155                 | 42                | 137                 | 16                |

## (A) Customer Response Times – Top 5 Departments Productivity

\*Based on highest number of tickets received.



#### (B) Responses Within Five Days

# (C) Customer Feedback



#### (D) Reasons - Customer Feedback by Category

All feedback categories with an average of ten per month are listed below:

| Customer Feedback by Category<br>July - September 2022 |     |     |     |       |
|--------------------------------------------------------|-----|-----|-----|-------|
| Category                                               | Jul | Aug | Sep | Total |
| NO SHOW                                                | 113 | 164 | 167 | 444   |
| PASS-UP                                                | 97  | 112 | 129 | 338   |
| OPERATOR MISCONDUCT                                    | 107 | 106 | 88  | 301   |
| HAZARDOUS OPERATION                                    | 45  | 67  | 62  | 174   |
| LATE                                                   | 36  | 67  | 67  |