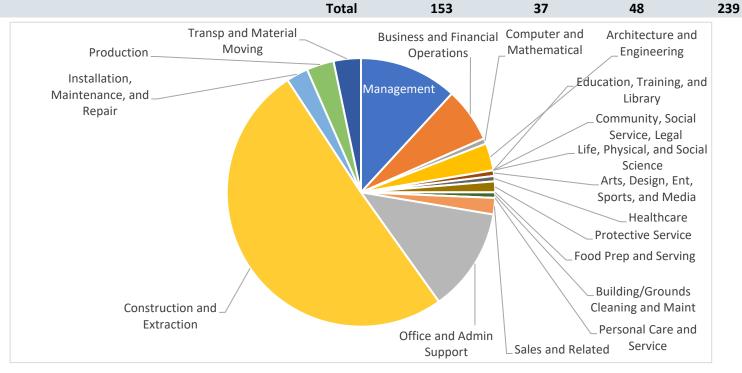

# **Jobs by Occupation - Capital**

|            | Al TA Wodel Nesdits Leonomic in       | ipacts sammai | y 5 Country Bo | 1 y / 11 Cu |       |
|------------|---------------------------------------|---------------|----------------|-------------|-------|
| Code       | Description                           | Occupation    |                |             |       |
| Code       |                                       | Direct        | Indirect       | Induced     | Total |
| 11-0000    | Management                            | 18            | 2              | 2           | 23    |
| 13-0000    | Business and Financial Operations     | 10            | 2              | 3           | 15    |
| 15-0000    | Computer and Mathematical             | 1             | 1              | 1           | 3     |
| 17-0000    | Architecture and Engineering          | 5             | 2              | 0           | 7     |
| 19-0000    | Life, Physical, and Social Science    | 0             | 0              | 0           | 1     |
| 21/23-0000 | Community, Social Service, Legal      | 0             | 1              | 1           | 2     |
| 25-0000    | Education, Training, and Library      | 0             | 0              | 2           | 2     |
| 27-0000    | Arts, Design, Ent, Sports, and Media  | 1             | 1              | 1           | 2     |
| 29/31-0000 | Healthcare                            | 1             | 0              | 5           | 6     |
| 33-0000    | Protective Service                    | 2             | 1              | 1           | 3     |
| 35-0000    | Food Prep and Serving                 | 0             | 2              | 6           | 8     |
| 37-0000    | Building/Grounds Cleaning and Maint   | 1             | 2              | 2           | 4     |
| 39-0000    | Personal Care and Service             | 0             | 0              | 4           | 4     |
| 41-0000    | Sales and Related                     | 3             | 5              | 6           | 14    |
| 43-0000    | Office and Admin Support              | 19            | 7              | 8           | 34    |
| 47-0000    | Construction and Extraction           | 77            | 1              | 0           | 79    |
| 49-0000    | Installation, Maintenance, and Repair | 4             | 2              | 2           | 8     |
| 51-0000    | Production                            | 5             | 3              | 1           | 9     |
| 53-0000    | Transp and Material Moving            | 5             | 6              | 3           | 15    |
|            | Total                                 | 152           | 27             | 10          | 220   |