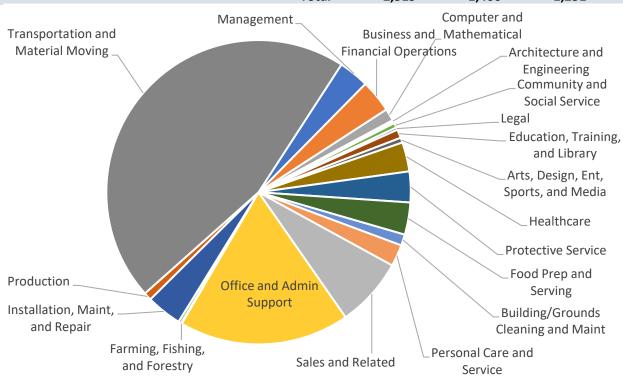

### **Jobs by Occupation - Operations & Maintenance**

| Code       | Description                          | Occupation |          |         |       |
|------------|--------------------------------------|------------|----------|---------|-------|
| Code       |                                      | Direct     | Indirect | Induced | Total |
| 11-0000    | Management                           | 43         | 58       | 59      | 160   |
| 13-0000    | Business and Financial Operations    | 18         | 84       | 70      | 172   |
| 15-0000    | Computer and Mathematical            | 2          | 36       | 27      | 64    |
| 17-0000    | Architecture and Engineering         | 0          | 4        | 5       | 10    |
| 19-0000    | Life, Physical, and Social Science   | 0          | 1        | 5       | 7     |
| 21-0000    | Community and Social Service         | 0          | 1        | 24      | 25    |
| 23-0000    | Legal                                | 0          | 5        | 8       | 13    |
| 25-0000    | Education, Training, and Library     | 0          | 2        | 42      | 45    |
| 27-0000    | Arts, Design, Ent, Sports, and Media | 1          | 7        | 18      | 26    |
| 29/31-0000 | Healthcare                           | 5          | 14       | 134     | 154   |
| 33-0000    | Protective Service                   | 118        | 30       | 14      | 162   |
| 35-0000    | Food Prep and Serving                | 2          | 12       | 156     | 169   |
| 37-0000    | Building/Grounds Cleaning and Maint  | 5          | 12       | 41      | 59    |
| 39-0000    | Personal Care and Service            | 5          | 5        | 103     | 114   |
| 41-0000    | Sales and Related                    | 12         | 201      | 151     | 364   |
| 43-0000    | Office and Admin Support             | 250        | 451      | 196     | 897   |
| 45-0000    | Farming, Fishing, and Forestry       | 0          | 0        | 3       | 4     |
| 47-0000    | Construction and Extraction          | 0          | 4        | 10      | 15    |
| 49-0000    | Installation, Maint, and Repair      | 97         | 47       | 45      | 188   |
| 51-0000    | Production                           | 0          | 12       | 29      | 41    |
| 53-0000    | Transportation and Material Moving   | 1,760      | 418      | 89      | 2,267 |
|            | Total                                | 2,319      | 1,406    | 1,231   | 4,956 |