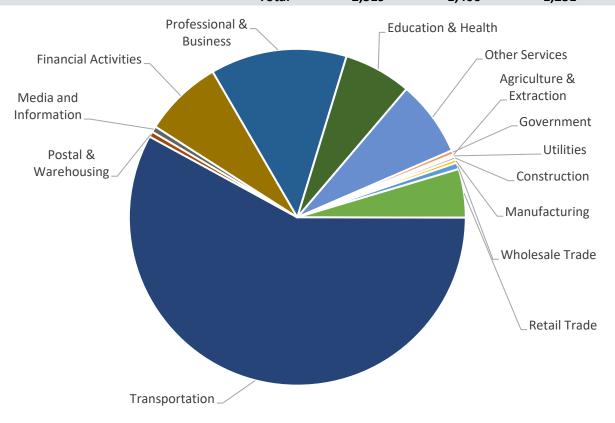

# **Jobs by Sector - Operations & Maintenance**

| NAICS                    | Sector                   | Jobs   |          |         |       |
|--------------------------|--------------------------|--------|----------|---------|-------|
| NAICS                    |                          | Direct | Indirect | Induced | Total |
| 111-115, 211-213         | Agriculture & Extraction | 0      | 0        | 5       | 5     |
| 221                      | Utilities                | 0      | 6        | 3       | 8     |
| 230                      | Construction             | 0      | 4        | 9       | 13    |
| 311-339                  | Manufacturing            | 0      | 2        | 15      | 17    |
| 420                      | Wholesale Trade          | 0      | 3        | 29      | 31    |
| 441-454                  | Retail Trade             | 0      | 55       | 176     | 231   |
| 481-488                  | Transportation           | 2,319  | 515      | 37      | 2,871 |
| 491-493                  | Postal & Warehousing     | 0      | 10       | 15      | 26    |
| 511-519                  | Media and Information    | 0      | 5        | 22      | 28    |
| 521-525, 531-533         | Financial Activities     | 0      | 213      | 162     | 375   |
| 541,551,561-562          | Professional & Business  | 0      | 543      | 107     | 650   |
| 611, 621-624             | Education & Health       | 0      | 0        | 321     | 322   |
| 711-713, 721-722,811-814 | Other Services           | 0      | 39       | 322     | 361   |
| 920                      | Government               | 0      | 11       | 8       | 19    |
|                          | Total                    | 2,319  | 1,406    | 1,231   | 4,957 |