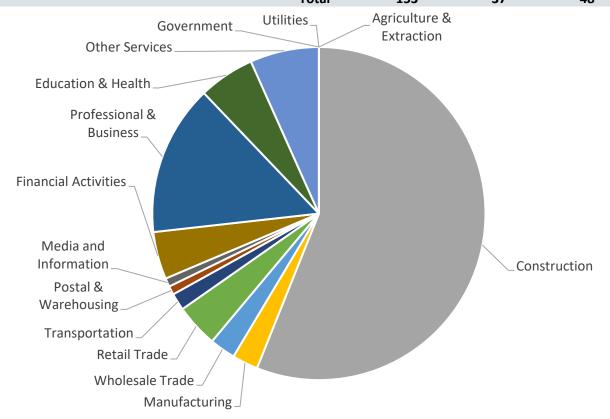

# **Jobs by Sector - Capital**

| NAICS                    | Sector                   | Jobs   |          |         |       |
|--------------------------|--------------------------|--------|----------|---------|-------|
| IVAICS                   |                          | Direct | Indirect | Induced | Total |
| 111-115, 211-213         | Agriculture & Extraction | 0      | 0        | 0       | 0     |
| 221                      | Utilities                | 0      | 0        | 0       | 0     |
| 230                      | Construction             | 134    | 0        | 0       | 134   |
| 311-339                  | Manufacturing            | 1      | 4        | 1       | 6     |
| 420                      | Wholesale Trade          | 0      | 4        | 1       | 6     |
| 441-454                  | Retail Trade             | 0      | 4        | 7       | 10    |
| 481-488                  | Transportation           | 0      | 3        | 1       | 4     |
| 491-493                  | Postal & Warehousing     | 0      | 1        | 1       | 2     |
| 511-519                  | Media and Information    | 0      | 1        | 1       | 2     |
| 521-525, 531-533         | Financial Activities     | 0      | 4        | 6       | 11    |
| 541,551,561-562          | Professional & Business  | 19     | 12       | 4       | 35    |
| 611, 621-624             | Education & Health       | 0      | 0        | 13      | 13    |
| 711-713, 721-722,811-814 | Other Services           | 0      | 3        | 13      | 16    |
| 920                      | Government               | 0      | 0        | 0       | 0     |
|                          | Total                    | 153    | 37       | 48      | 239   |