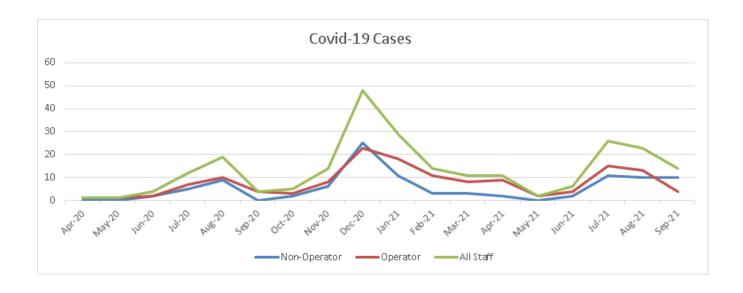

#### **CASES COUNTS**

• 244 District Employees, 5 Contract Employees as of October 4, 2021