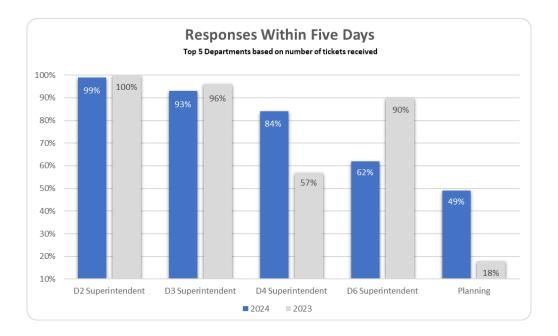

## **Customer Relations and Call Center Metrics (Attachment 2)**

April-June 2024 (4<sup>th</sup> Quarter FY24)

Page 2 of 3

| No-Show Complaints |    |    |     |    |    |    |    |    |
|--------------------|----|----|-----|----|----|----|----|----|
| Line               | 0  | 21 | 51A | NL | 45 | F  | ОХ | Р  |
| Count              | 25 | 21 | 18  | 13 | 13 | 12 | 11 | 10 |