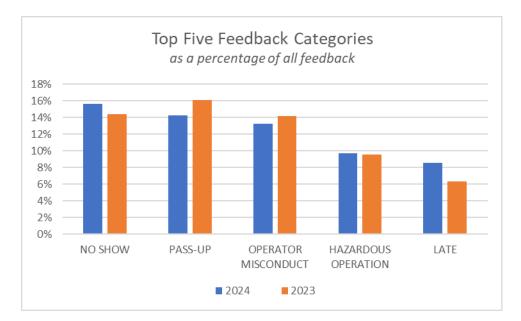

## **Customer Relations and Call Center Metrics (Attachment 2)**



April-June 2024 (4<sup>th</sup> Quarter FY24)









Page 2 of 3

| No-Show Complaints |    |    |     |    |    |    |    |    |
|--------------------|----|----|-----|----|----|----|----|----|
| Line               | 0  | 21 | 51A | NL | 45 | F  | ОХ | Р  |
| Count              | 25 | 21 | 18  | 13 | 13 | 12 | 11 | 10 |

## Call Center reviews

| Ginger Malke        | Apr 29, 2024 at 7:30 Pt                                                                                                                                                                                                                                                                                                        |
|---------------------|----------------------------------------------------------------------------------------------------------------------------------------