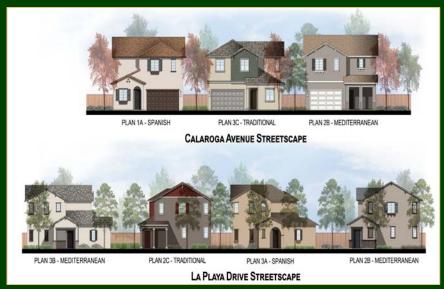

#### La Playa Commons

- Former Burlington Coat Factory site at Southland Mall
- 2 blocks from Line 60 on Hesperian Blvd.
- 47 Single-Family Residential Homes
- Includes 5 Affordable Units