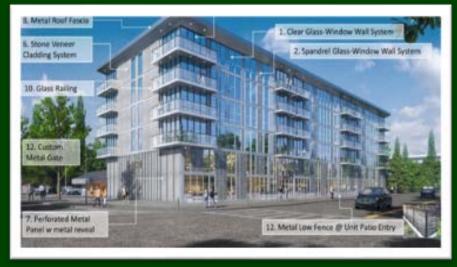

#### **B & Main Mixed-Use Project**

- Two blocks from Hayward BART Station; Adjacent to bus shelter serving Lines 28, 60 & 95
- 30 Residential Apartment Units
- Includes 3 Affordable Units
- Approved February 2024
- Building permit application pending review