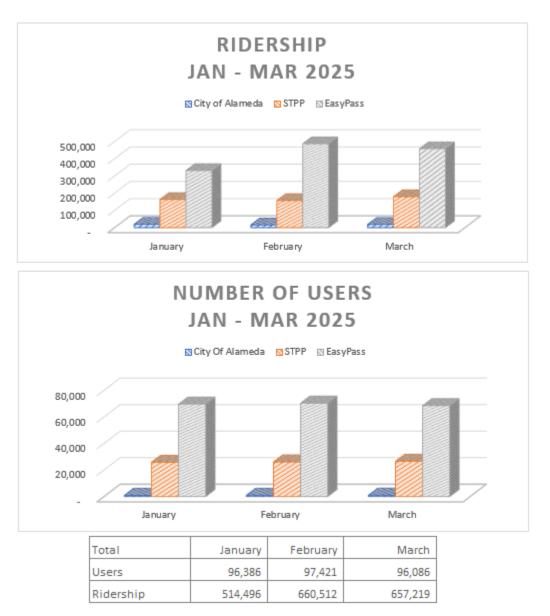

## January-March 2025 (3<sup>rd</sup> Quarter FY25)

| 2025                                                 | January | February | March   | Q3 Total |  |  |
|------------------------------------------------------|---------|----------|---------|----------|--|--|
| Other Institutional Programs<br>(Pay-per-ride model) |         |          |         |          |  |  |
| New Users                                            | 449     | 266      | 519     | 1,234    |  |  |
| Total Users                                          | 26,734  | 27,023   | 27,560  | 27,560   |  |  |
| Ridership                                            | 182,936 | 173,342  | 198,738 | 555,016  |  |  |
| Student Transit Pass                                 |         |          |         |          |  |  |
| New Users                                            | 434     | 221      | 491     | 1,146    |  |  |
| Total Users                                          | 25,840  | 26,083   | 26,592  |          |  |  |
| Ridership                                            | 163,732 | 157,423  | 180,152 | 501,307  |  |  |
| City of Alameda                                      |         |          |         |          |  |  |
| New Users                                            | 15      | 45       | 28      | 88       |  |  |
| Total Users                                          | 894     | 940      | 968     |          |  |  |
| Ridership                                            | 19,204  | 15,919   | 18,586  | 53,709   |  |  |