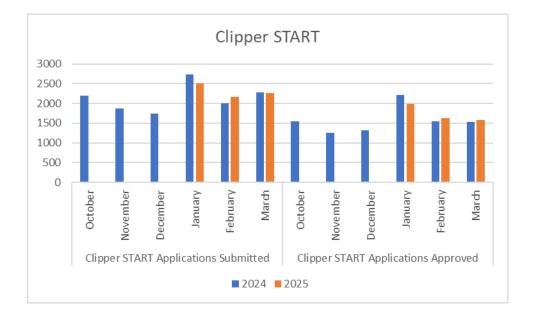

| Total Clipper START Applications Submitted | 2,508 | 2,172 | 2,270 | 6,950 |
|--------------------------------------------|-------|-------|-------|-------|
| Total Clipper START Applications Approved  | 1,982 | 1,635 | 1,579 | 5,196 |