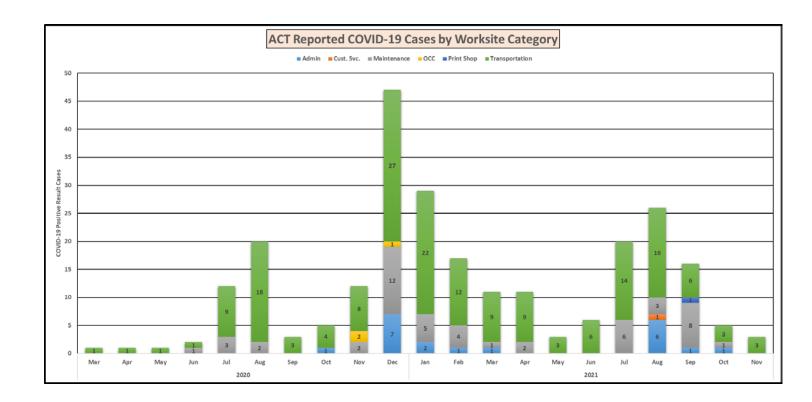

## **CASES COUNTS**

• 251 District Employees, 5 Contract Employees as of December 6, 2021

| Count of No.       | Column<br>Labels |       |             |     |       |                |       |
|--------------------|------------------|-------|-------------|-----|-------|----------------|-------|
|                    | _a.b.c.s         | Cust. |             |     | Print |                | Grand |
| Row Labels         | Admin            | Svc.  | Maintenance | OCC | Shop  | Transportation | Total |
| 2020               | 8                |       | 20          | 3   |       | 73             | 104   |
| Mar                |                  |       |             |     |       | 1              | 1     |
| Apr                |                  |       |             |     |       | 1              | 1     |
| May                |                  |       |             |     |       | 1              | 1     |
| Jun                |                  |       | 1           |     |       | 1              | 2     |
| Jul                |                  |       | 3           |     |       | 9              | 12    |
| Aug                |                  |       | 2           |     |       | 18             | 20    |
| Sep                |                  |       |             |     |       | 3              | 3     |
| Oct                | 1                |       |             |     |       | 4              | 5     |
| Nov                |                  |       | 2           | 2   |       | 8              | 12    |
| Dec                | 7                |       | 12          | 1   |       | 27             | 47    |
| 2021               | 12               | 1     | 30          |     | 1     | 103            | 147   |
| Jan                | 2                |       | 5           |     |       | 22             | 29    |
| Feb                | 1                |       | 4           |     |       | 12             | 17    |
| Mar                | 1                |       | 1           |     |       | 9              | 11    |
| Apr                |                  |       | 2           |     |       | 9              | 11    |
| May                |                  |       |             |     |       | 3              | 3     |
| Jun                |                  |       |             |     |       | 6              | 6     |
| Jul                |                  |       | 6           |     |       | 14             | 20    |
| Aug                | 6                | 1     | 3           |     |       | 16             | 26    |
| Sep                | 1                |       | 8           |     | 1     | 6              | 16    |
| Oct                | 1                |       | 1           |     |       | 3              | 5     |
| Nov                |                  |       |             |     |       | 3              | 3     |
| <b>Grand Total</b> | 20               | 1     | 50          | 3   | 1     | 176            | 251   |