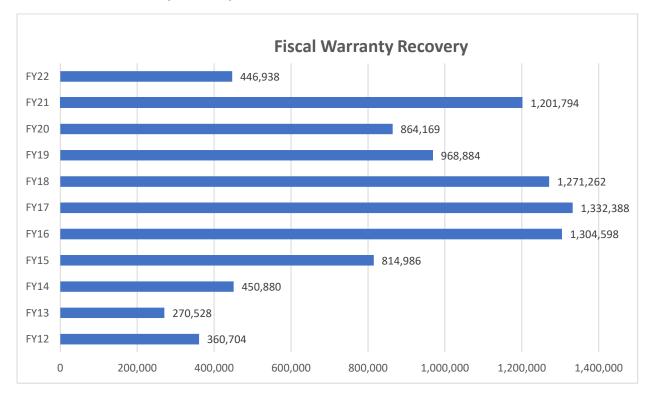

Chart 5 – Fiscal Warranty Recovery

Chart 6 – Non-Revenue List by Department

| Row Labels                        | * | Vehicle Total |
|-----------------------------------|---|---------------|
| Finance                           |   | 9             |
| General Counsel                   |   | 1             |
| General Manager                   |   | 1             |
| Human Resources                   |   | 3             |
| Information Services              |   | 2             |
| Maintenance                       |   | 74            |
| Marketing & Communications        |   | 3             |
| Media Relations                   |   | 1             |
| OCC                               |   | 26            |
| Operations/Maintenance (Pool Car) | ) | 7             |
| Planning & Engineering            |   | 3             |
| Safety, Security & Training       |   | 5             |
| Tech Services/QA                  |   | 1             |
| Transportation                    |   | 9             |
| <b>Grand Total</b>                |   | 145           |