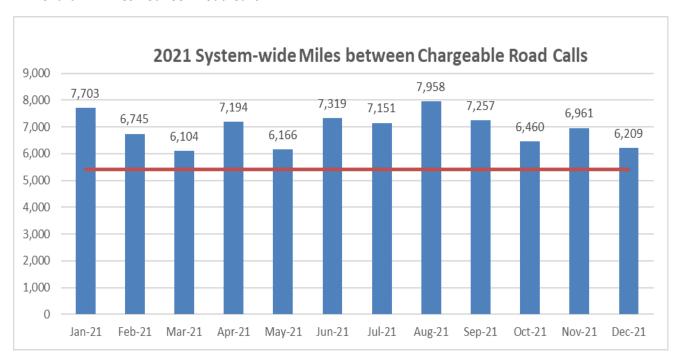

## State of Bus Fleet - Supplemental Charts and Graphs CY2021

Chart 1 - Miles Between Road Calls

Chart 2 – BCI Scores

Chart 3 – PMI Audit Program Sample

|                       | BUS<br>NO.     | 2210             |            | DIVISION   |        |
|-----------------------|----------------|------------------|------------|------------|--------|
| Category              | Total<br>Lines | Mechanic Defects | QA Defects | Difference | Result |
| DRIVER'S AREA         | 32             | 0                | 0          | 0          | 100%   |
| INTERIOR              | 17             | 0                | 1          | 1          | 94%    |
| DOOR SYSTEMS          | 10             | 0                | 2          | 2          | 80%    |
| EXTERIOR / BODY       | 14             | 0                | 1          | 1          | 93%    |
| AIR SYSTEMS & BRAKES  | 19             | 2                | 3          | 1          | 95%    |
| CHASSIS & SUSPENSION  | 19             | 0                | 0          | 0          | 100%   |
| ENGINE / TRANSMISSION | 25             | 0                | 4          | 4          | 84%    |
| BUS ELECTRICAL        | 7              | 0                | 0          | 0          | 100%   |
| HVAC                  | 7              | 0                | 2          | 2          | 71%    |
| ROAD TEST             | 5              | 0                | 0          | 0          | 100%   |
| OVERALL               |                |                  |            |            | 93%    |