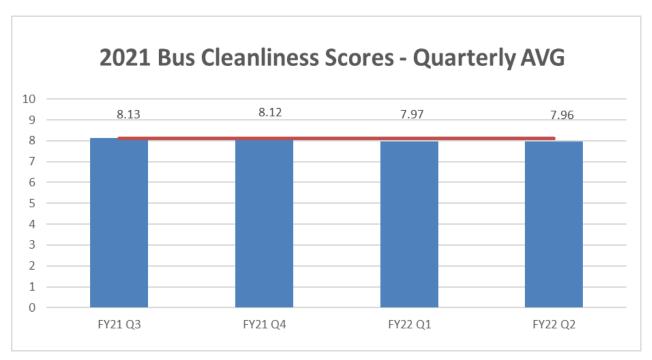

## State of Bus Fleet - Supplemental Charts and Graphs CY2021

Chart 1 - Miles Between Road Calls

Chart 2 – BCI Scores

Chart 3 – PMI Audit Program Sample

|                       | BUS<br>NO.     | 2210             |            | DIVISION   |        |
|-----------------------|----------------|------------------|------------|------------|--------|
| Category              | Total<br>Lines | Mechanic Defects | QA Defects | Difference | Result |
| DRIVER'S AREA         | 32             | 0                | 0          | 0          | 100%   |
| INTERIOR              | 17             | 0                | 1          | 1          | 94%    |
| DOOR SYSTEMS          | 10             | 0                | 2          | 2          | 80%    |
| EXTERIOR / BODY       | 14             | 0                | 1          | 1          | 93%    |
| AIR SYSTEMS & BRAKES  | 19             | 2                | 3          | 1          | 95%    |
| CHASSIS & SUSPENSION  | 19             | 0                | 0          | 0          | 100%   |
| ENGINE / TRANSMISSION | 25             | 0                | 4          | 4          | 84%    |
| BUS ELECTRICAL        | 7              | 0                | 0          | 0          | 100%   |
| HVAC                  | 7              | 0                | 2          | 2          | 71%    |
| ROAD TEST             | 5              | 0                | 0          | 0          | 100%   |
| OVERALL               |                |                  |            |            | 93%    |