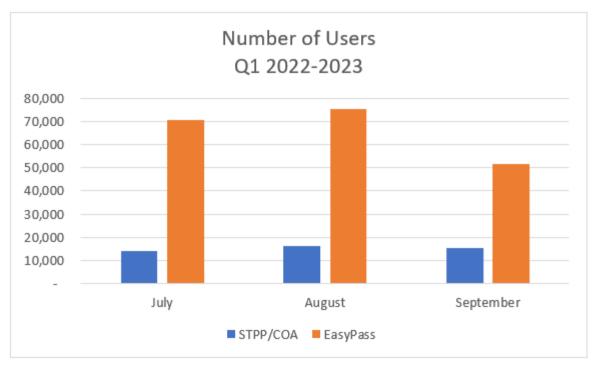

Institutional Programs Enrollment and Ridership

|                                                     | July   | August | September | Total   |
|-----------------------------------------------------|--------|--------|-----------|---------|
| Other Intitutional Programs<br>(Pay per ride model) |        |        |           |         |
| New Users                                           | 14     | 2,070  | 1,525     | 3,609   |
| Users                                               | 14,256 | 16,326 | 15,461    |         |
| Ridership                                           | 35,907 | 59,320 | 80,605    | 175,832 |
| Student Transit Pass                                |        |        |           |         |
| New Users                                           | 2      | 2,048  | 1,490     | 3,540   |
| Users                                               | 14,131 | 16,179 | 15,279    |         |
| Ridership                                           | 34,308 | 57,012 | 77,740    | 169,060 |
| City of Alameda                                     |        |        |           |         |
| New Users                                           | 12     | 22     | 35        | 69      |
| Users                                               | 125    | 147    | 182       |         |
| Ridership                                           | 1,599  | 2,308  | 2,865     | 6,772   |

|                              | July    | August  | September | Total   |
|------------------------------|---------|---------|-----------|---------|
| EasyPass                     |         |         |           |         |
| New Users                    | 11,931  | 3,284   | 1,423     | 16,638  |
| Users                        | 70,719  | 75,323  | 51,557    |         |
| Ridership                    | 175,107 | 174,398 | 173,841   | 523,346 |
| Colleges                     |         |         |           |         |
| New Users                    | 11,724  | 3,071   | 1,235     | 16,030  |
| Users                        | 59,485  | 64,096  | 40,107    |         |
| <b>Residential/Employers</b> |         |         |           |         |
| New Users                    | 207     | 213     | 188       | 608     |
| Users                        | 11,234  | 11,227  | 11,450    |         |