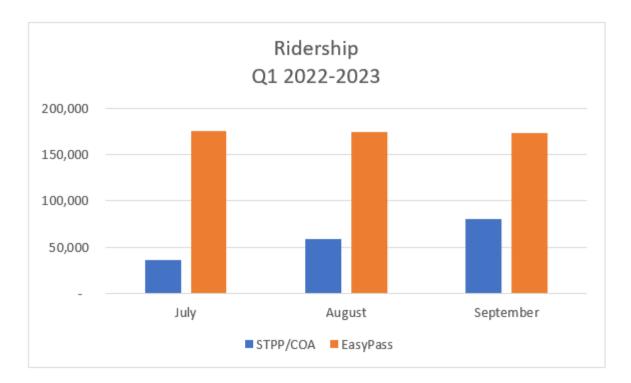

Institutional Programs Enrollment and Ridership

|                                                     | July   | August | September | Total   |
|-----------------------------------------------------|--------|--------|-----------|---------|
| Other Intitutional Programs<br>(Pay per ride model) |        |        |           |         |
| New Users                                           | 14     | 2,070  | 1,525     | 3,609   |
| Users                                               | 14,256 | 16,326 | 15,461    |         |
| Ridership                                           | 35,907 | 59,320 | 80,605    | 175,832 |
| Student Transit Pass                                |        |        |           |         |
| New Users                                           | 2      | 2,048  | 1,490     | 3,540   |
| Users                                               | 14,131 | 16,179 | 15,279    |         |
| Ridership                                           | 34,308 | 57,012 | 77,740    | 169,060 |
| City of Alameda                                     |        |        |           |         |
| New Users                                           | 12     | 22     | 35        | 69      |
| Users                                               | 125    | 147    | 182       |         |
| Ridership                                           | 1,599  | 2,308  | 2,865     | 6,772   |

|                              | July    | August  | September | Total   |
|------------------------------|---------|---------|-----------|---------|
| EasyPass                     |         |         |           |         |
| New Users                    | 11,931  | 3,284   | 1,423     | 16,638  |
| Users                        | 70,719  | 75,323  | 51,557    |         |
| Ridership                    | 175,107 | 174,398 | 173,841   | 523,346 |
| Colleges                     |         |         |           |         |
| New Users                    | 11,724  | 3,071   | 1,235     | 16,030  |
| Users                        | 59,485  | 64,096  | 40,107    |         |
| <b>Residential/Employers</b> |         |         |           |         |
| New Users                    | 207     | 213     | 188       | 608     |
| Users                        | 11,234  | 11,227  | 11,450    |         |