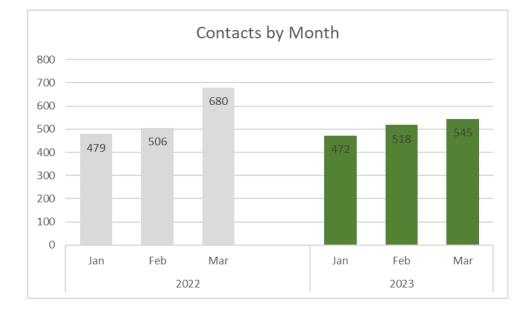

## Customer Services Metrics Customer Relations 3<sup>rd</sup> Quarter 2023

### **Customer Response Times - Top 5 Departments\* Productivity**

|                   |       | 2023       | 2022  |            |  |
|-------------------|-------|------------|-------|------------|--|
| Department        | count | percentage | count | percentage |  |
| D2 Superintendent | 276   | 99%        | 244   | 89%        |  |
| D4 Superintendent | 204   | 81%        | 202   | 98%        |  |
| D6 Superintendent | 151   | 90%        | 104   | 73%        |  |
| D3 Superintendent | 95    | 99%        | 90    | 84%        |  |
| Planning          | 97    | 71%        | 168   | 97%        |  |

# Response sent within five days: January - March

\*Based on highest number of tickets received.





## **Customer Feedback**

#### Reasons



### Pass-Ups

| Pass-Up Complaints |       |  |  |
|--------------------|-------|--|--|
| Line               | count |  |  |
| 18                 | 21    |  |  |
| 51A                | 11    |  |  |
| 72M                | 10    |  |  |
| 21                 | 9     |  |  |
| F                  | 9     |  |  |

### **No-shows**

| No-Show Complaints |       |  |      |       |  |
|--------------------|-------|--|------|-------|--|
| Division           | Count |  | Line | Count |  |
| D4                 | 112   |  | V    | 17    |  |
| D2                 | 61    |  | 36   | 12    |  |
| D6                 | 35    |  | 216  | 7     |  |
| D3                 | 21    |  | 72M  | 8     |  |

#### **Contact Sources**

In the first three months of this ye