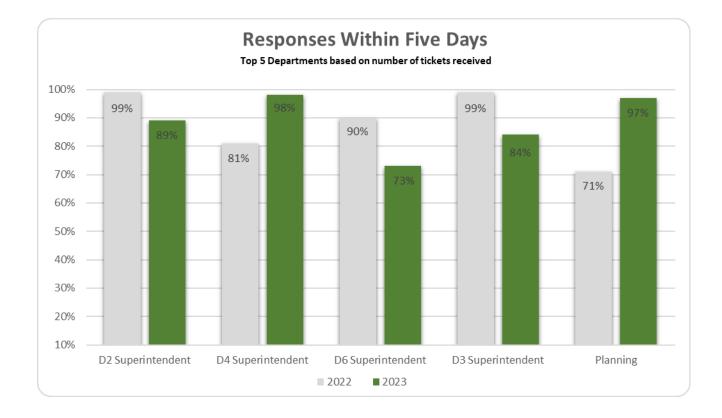

### **Customer Response Times - Top 5 Departments\* Productivity**

|                   |       | 2023       | 2022  |            |  |
|-------------------|-------|------------|-------|------------|--|
| Department        | count | percentage | count | percentage |  |
| D2 Superintendent | 276   | 99%        | 244   | 89%        |  |
| D4 Superintendent | 204   | 81%        | 202   | 98%        |  |
| D6 Superintendent | 151   | 90%        | 104   | 73%        |  |
| D3 Superintendent | 95    | 99%        | 90    | 84%        |  |
| Planning          | 97    | 71%        | 168   | 97%        |  |

# Response sent within five days: January - March

\*Based on highest number of tickets received.