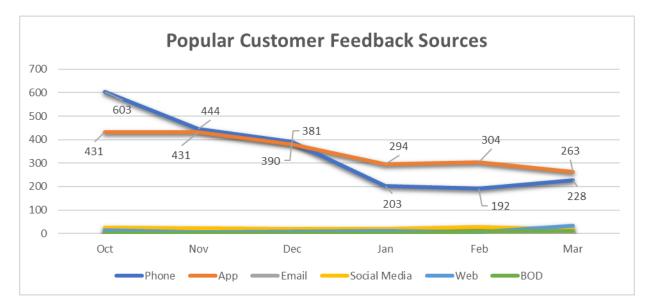

#### **Contact Sources**

In the first three months of this year, customers returned to their usual habit of choosing the AC Transit app as their preferred method for submitting feedback.

# All sources of Customer Feedback:

| Customer Feedback Sources<br>Jan - Mar 2023 |     |     |  |  |  |
|---------------------------------------------|-----|-----|--|--|--|
| Mobile App                                  | 861 | 53% |  |  |  |
| Phone                                       | 623 | 38% |  |  |  |
| Social Media                                | 63  | 4%  |  |  |  |
| Website                                     | 51  | 3%  |  |  |  |
| Board of Directors                          | 21  | 1%  |  |  |  |
| Email                                       | 1   | 0%  |  |  |  |