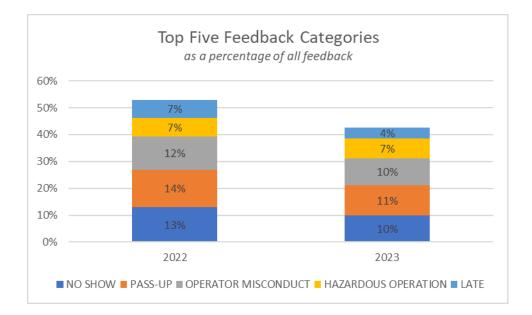

## **Customer Feedback**

#### Reasons

### Pass-Ups

| Pass-Up Complaints |       |  |  |
|--------------------|-------|--|--|
| Line               | count |  |  |
| 18                 | 21    |  |  |
| 51A                | 11    |  |  |
| 72M                | 10    |  |  |
| 21                 | 9     |  |  |
| F                  | 9     |  |  |

### **No-shows**

| No-Show Complaints |       |  |      |       |  |
|--------------------|-------|--|------|-------|--|
| Division           | Count |  | Line | Count |  |
| D4                 | 112   |  | V    | 17    |  |
| D2                 | 61    |  | 36   | 12    |  |
| D6                 | 35    |  | 216  | 7     |  |
| D3                 | 21    |  | 72M  | 8     |  |