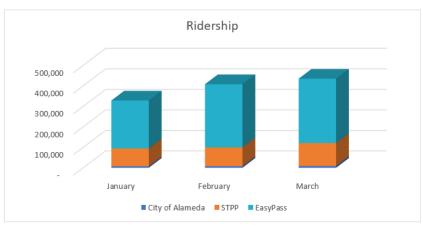

| Total     | January | February | March   |
|-----------|---------|----------|---------|
| Ridership | 328,208 | 407,862  | 434,546 |
| Users     | 74,783  | 76,217   | 76,831  |