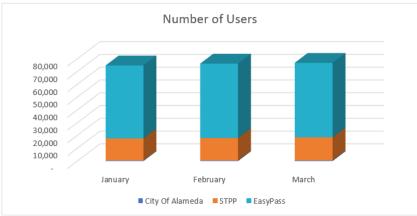

| Total     | January | February | March   |
|-----------|---------|----------|---------|
| Ridership | 328,208 | 407,862  | 434,546 |
| Users     | 74,783  | 76,217   | 76,831  |