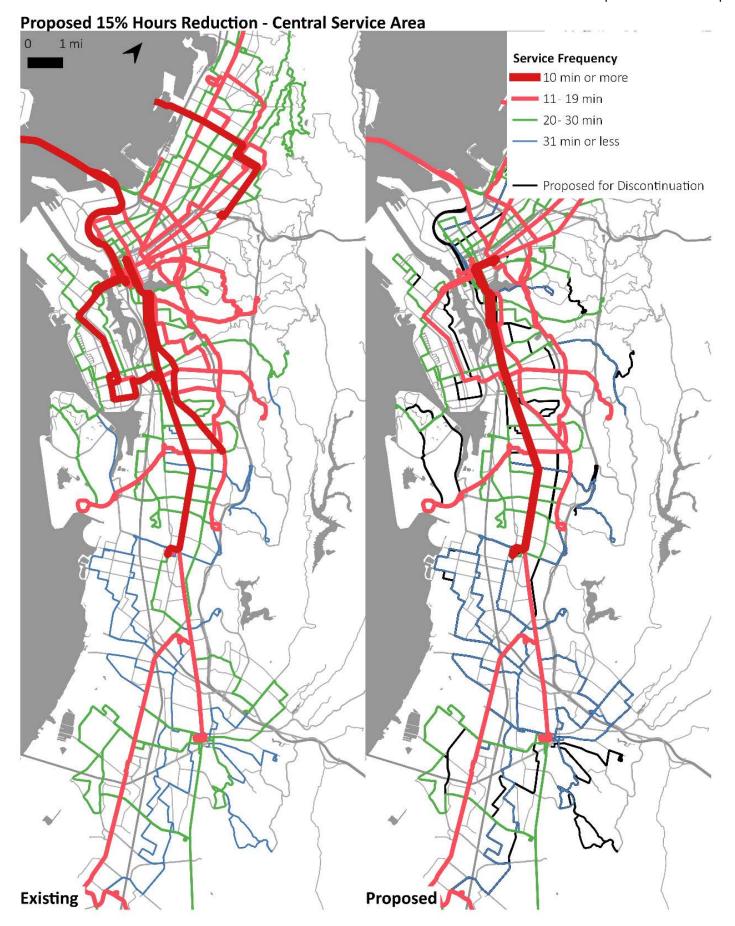

**Proposed 15% Hours Reduction - Northern Service Area Service Frequency** 10 min or more **=** 11- 19 min **-** 20- 30 min — 31 min or less Proposed for Discontinuation **Existing Proposed** 

**Proposed 30% Hours Reduction - Northern Service Area Service Frequency** 10 min or more ---- 11 - 19 min --- 20- 30 min — 31 min or less Proposed for Discontinuation **Proposed** 