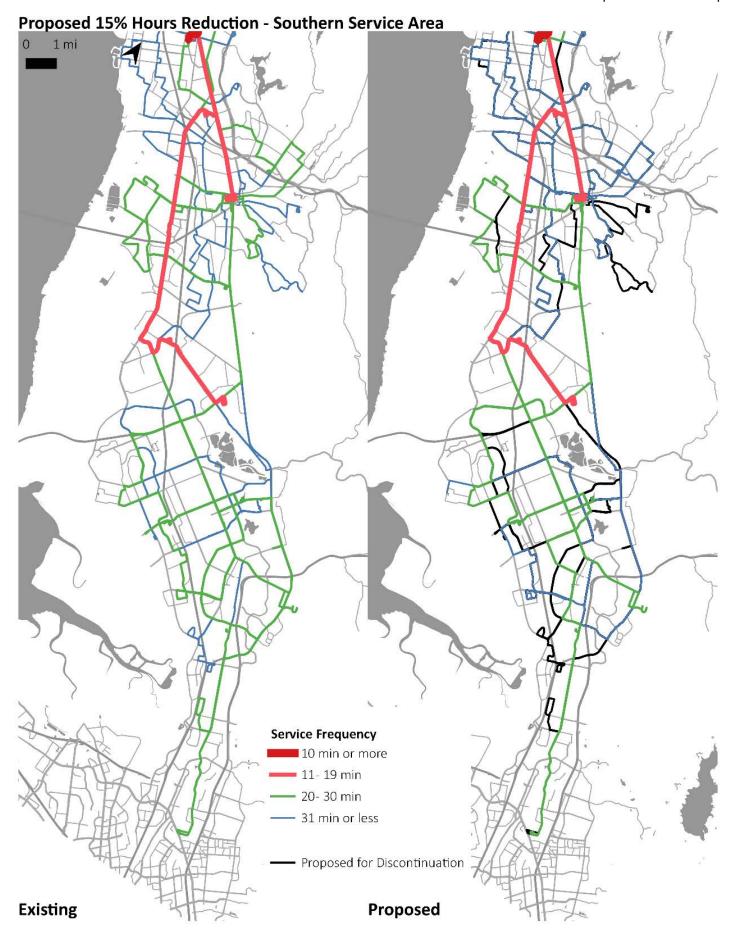

Proposed 30% Hours Reduction - Transbay Network 0 1 mi **Service Frequency** ■ 10 min or more ■ 11- 19 min 20-30 min - 31 min or less Proposed for Discontinuation Existing / Proposed Proposed 15% Hours Reduction - Transbay Network 0 1 mi **Service Frequency** ■ 10 min or more ■ 11- 19 min 20-30 min - 31 min or less Proposed for Discontinuation Existing / Proposed