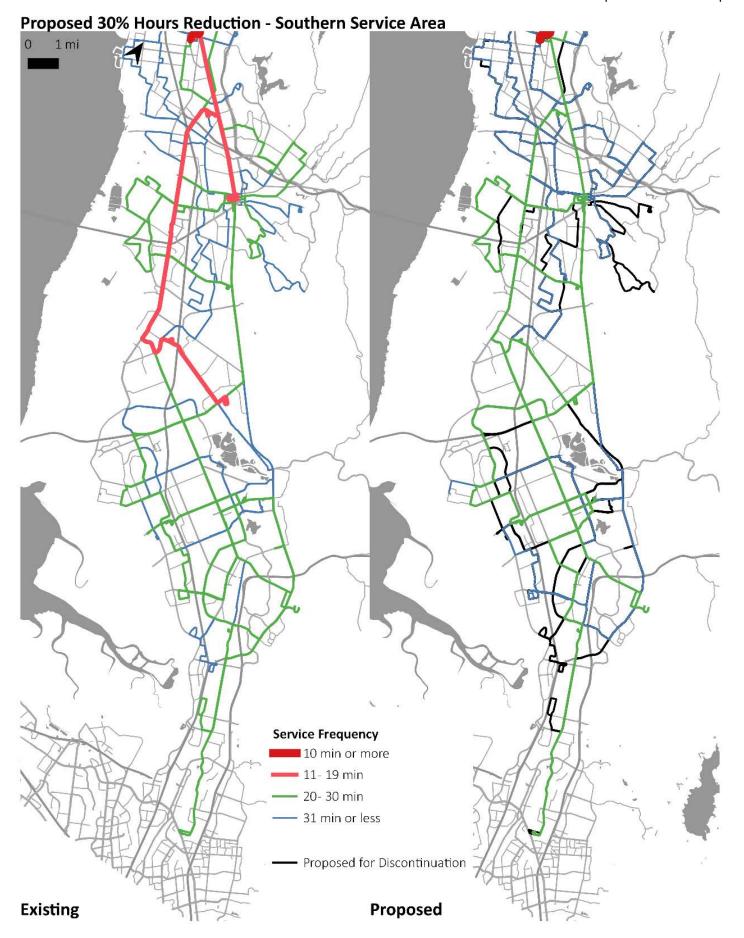

Proposed 30% Hours Reduction - Transbay Network 0 1 mi **Service Frequency** ■ 10 min or more ■ 11- 19 min 20-30 min - 31 min or less Proposed for Discontinuation Existing / Proposed Proposed 15% Hours Reduction - Transbay Network 0 1 mi **Service Frequency** ■ 10 min or more ■ 11- 19 min 20-30 min - 31 min or less Proposed for Discontinuation Existing / Proposed