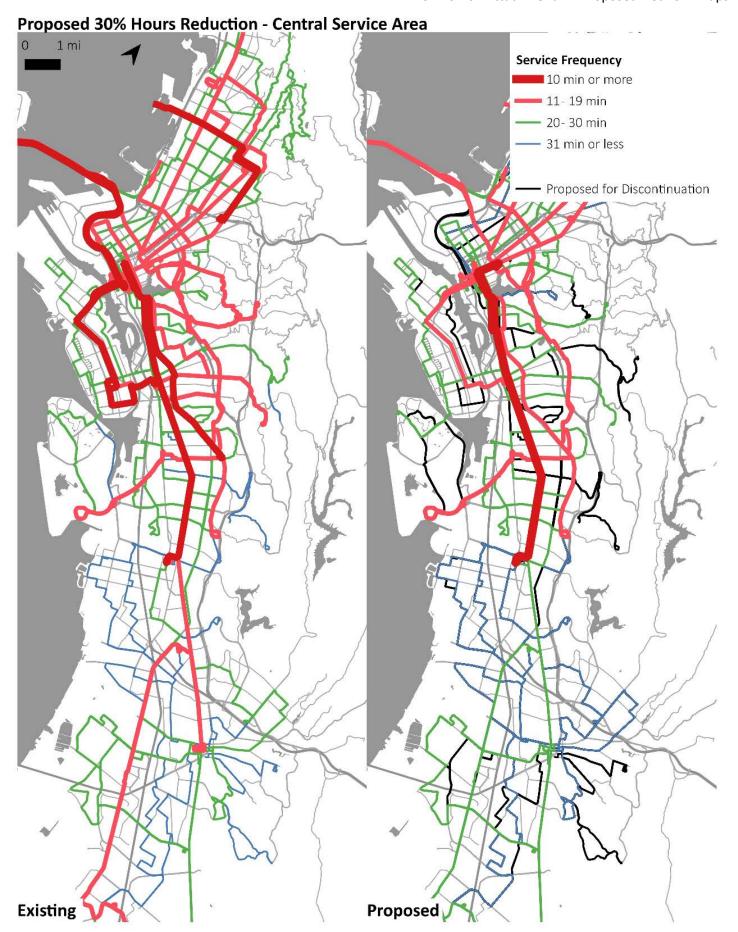

**Proposed 15% Hours Reduction - Northern Service Area Service Frequency** 10 min or more **=** 11- 19 min **-** 20- 30 min — 31 min or less Proposed for Discontinuation **Existing Proposed** 

**Proposed 30% Hours Reduction - Northern Service Area Service Frequency** 10 min or more ---- 11 - 19 min --- 20- 30 min — 31 min or less Proposed for Discontinuation **Proposed** 