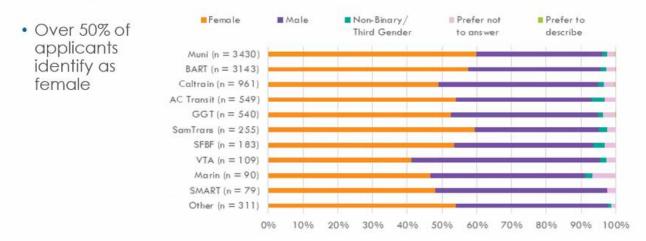

#### Completed Applications by Applicant Gender and Transit Agency Used

# Submitted & Completed Applications

- Over 50% of applicants identify as female
- Most applicants identify as Asian
  - Increase in Hispanic or Latino/a/x and decrease in Asian applicants in Q3
- Increase of applicants with no income (10% in Q3)