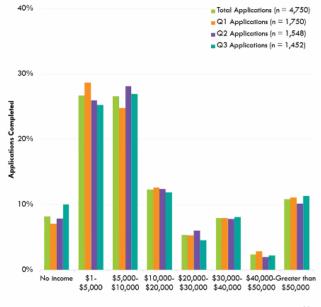

# Submitted & Completed Applications

- Over 50% of applicants identify as female
- Most applicants identify as Asian
  - Increase in Hispanic or Latino/a/x and decrease in Asian applicants in Q3
- Increase of applicants with no income (10% in Q3)

#### By Applicant Household Income