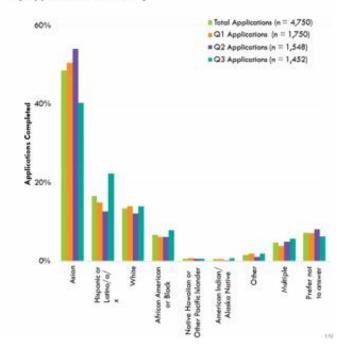

#### Submitted & Completed Applications

- Over 50% of applicants identify as female
- Most applicants identify as Asian
  - Increase in Hispanic or Latino/a/x and decrease in Asian applicants in Q3

By Applicant Race/Ethnicity

# Submitted & Completed Applications

- Over 50% of applicants identify as female
- Most applicants identify as Asian
  - Increase in Hispanic or Latino/a/x and decrease in Asian applicants in Q3
- Increase of applicants with no income (10% in Q3)