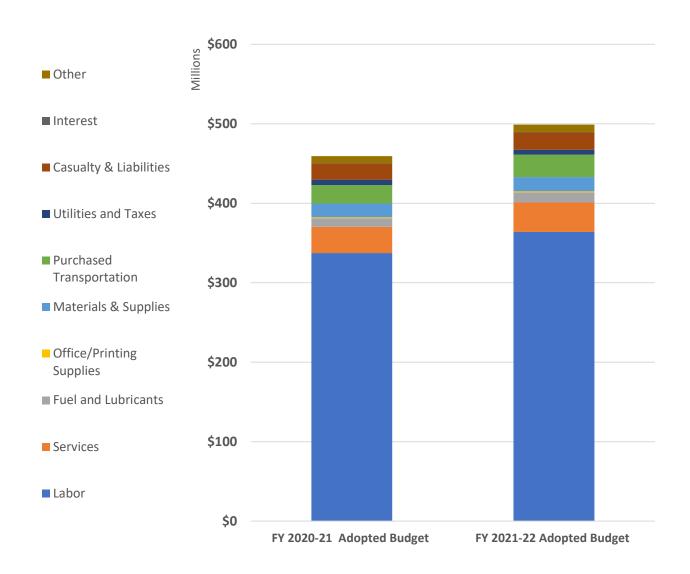

In this budget book, "FY 2021-22 Adopted Budget" refers to the amended operating budget, as approved in resolution 21-035.

The Adopted Operating Budget is balanced at \$499.0 million in operating revenues/subsidies and expenses. This is \$32M or 7% higher than the pre-pandemic budget from FY 2019-20, but also only includes 85% of pre-pandemic service.

# AC TRANSIT FY 2021-22 ADOPTED OPERATING BUDGET (\$ IN THOUSANDS)

|      |                                 | FY 2019-20 | FY 2020-21     | FY 2021-22     |
|------|---------------------------------|------------|----------------|----------------|
|      |                                 | ACTUALS    | ADOPTED BUDGET | ADOPTED BUDGET |
| Line | REVENUES & SUBSIDIES            |            |                |                |
| 1    | Operating                       | 62,917     | 41,053         | 41,443         |
| 2    | Unrestricted Subsidies          | 419,981    | 425,311        | 457,552        |
| 3    | TOTAL REVENUES & SUBSIDIES      | 482,898    | 466,364        | 498,995        |
|      | OPERATING EXPENSES              |            |                |                |
|      | Labor                           |            |                |                |
| 4    | Operator Wages                  | 89,804     | 79,279         | 88,647         |
| 5    | Other Wages                     | 75,035     | 74,785         | 79,190         |
| 6    | Fringe Benefits                 | 124,353    | 122,533        | 133,654        |
| 7    | Pension Expense                 | 59,423     | 60,744         | 62,351         |
| 8    | TOTAL LABOR COSTS               | 348,615    | 337,340        | 363,842        |
|      |                                 |            |                |                |
|      | Non-Labor                       |            |                |                |
| 9    | Services                        | 26,348     | 32,954         | 37,126         |
| 10   | Fuel and Lubricants             | 11,897     | 10,857         | 12,766         |
| 11   | Office/Printing Supplies        | 1,001      | 1,208          | 1,202          |
| 12   | Materials & Supplies            | 17,288     | 17,300         | 18,061         |
| 13   | Purchased Transportation        | 31,249     | 23,207         | 28,100         |
| 14   | Utilities and Taxes             | 6,773      | 6,885          | 6,281          |
| 15   | Casualty and Liabilities        | 8,027      | 20,462         | 21,707         |
| 16   | Interest Expense                | 683        | 402            | 532            |
| 17   | Other Operating Expenses        | 5,099      | 8,682          | 9,379          |
| 18   | TOTAL NON-LABOR                 | 108,365    | 121,957        | 135,153        |
| 19   | TOTAL OPERATING EXPENSES        | 456,980    | 459,297        | 498,995        |
| 20   | NET OPERATING SURPLUS/(DEFICIT) | 25,918     | 7,066          | (0)            |
| 21   | RESTRICTED PM                   | -          | 11,451         | -              |
| 22   | OPEB FUND CONTRIBUTION          | 1,000      | 2,000          |                |
| 23   | DISTRICT CAPITAL CONTRIBUTION   | 9,766      | 7,861          | 7,209          |
| 24   | NET OF NON-OPERATING ITEMS      | 15,152     | 8,656          | (7,209)        |