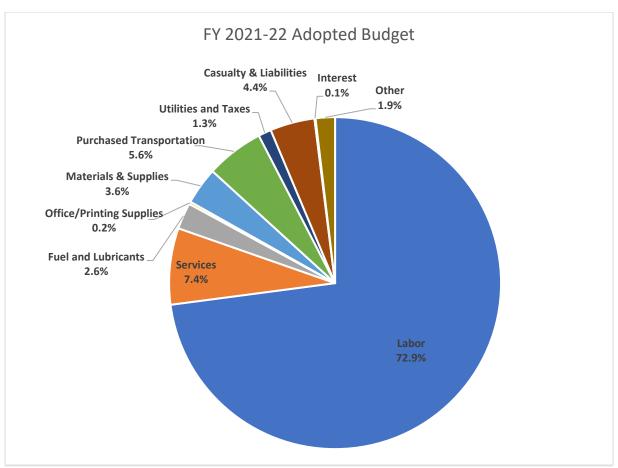

# AC TRANSIT FY 2021-22 ADOPTED OPERATING BUDGET (\$ IN THOUSANDS)

|      |                                 | FY 2019-20 | FY 2020-21     | FY 2021-22     |
|------|---------------------------------|------------|----------------|----------------|
|      |                                 | ACTUALS    | ADOPTED BUDGET | ADOPTED BUDGET |
| Line | REVENUES & SUBSIDIES            |            |                |                |
| 1    | Operating                       | 62,917     | 41,053         | 41,443         |
| 2    | Unrestricted Subsidies          | 419,981    | 425,311        | 457,552        |
| 3    | TOTAL REVENUES & SUBSIDIES      | 482,898    | 466,364        | 498,995        |
|      | OPERATING EXPENSES              |            |                |                |
|      | Labor                           |            |                |                |
| 4    | Operator Wages                  | 89,804     | 79,279         | 88,647         |
| 5    | Other Wages                     | 75,035     | 74,785         | 79,190         |
| 6    | Fringe Benefits                 | 124,353    | 122,533        | 133,654        |
| 7    | Pension Expense                 | 59,423     | 60,744         | 62,351         |
| 8    | TOTAL LABOR COSTS               | 348,615    | 337,340        | 363,842        |
|      |                                 |            |                |                |
|      | Non-Labor                       |            |                |                |
| 9    | Services                        | 26,348     | 32,954         | 37,126         |
| 10   | Fuel and Lubricants             | 11,897     | 10,857         | 12,766         |
| 11   | Office/Printing Supplies        | 1,001      | 1,208          | 1,202          |
| 12   | Materials & Supplies            | 17,288     | 17,300         | 18,061         |
| 13   | Purchased Transportation        | 31,249     | 23,207         | 28,100         |
| 14   | Utilities and Taxes             | 6,773      | 6,885          | 6,281          |
| 15   | Casualty and Liabilities        | 8,027      | 20,462         | 21,707         |
| 16   | Interest Expense                | 683        | 402            | 532            |
| 17   | Other Operating Expenses        | 5,099      | 8,682          | 9,379          |
| 18   | TOTAL NON-LABOR                 | 108,365    | 121,957        | 135,153        |
| 19   | TOTAL OPERATING EXPENSES        | 456,980    | 459,297        | 498,995        |
| 20   | NET OPERATING SURPLUS/(DEFICIT) | 25,918     | 7,066          | (0)            |
| 21   | RESTRICTED PM                   | -          | 11,451         | -              |
| 22   | OPEB FUND CONTRIBUTION          | 1,000      | 2,000          |                |
| 23   | DISTRICT CAPITAL CONTRIBUTION   | 9,766      | 7,861          | 7,209          |
| 24   | NET OF NON-OPERATING ITEMS      | 15,152     | 8,656          | (7,209)        |

# ALAMEDA-CONTRA COSTA TRANSIT DOLLAR SHARE OF OPERATING EXPENSES BY USE OF FUNDS