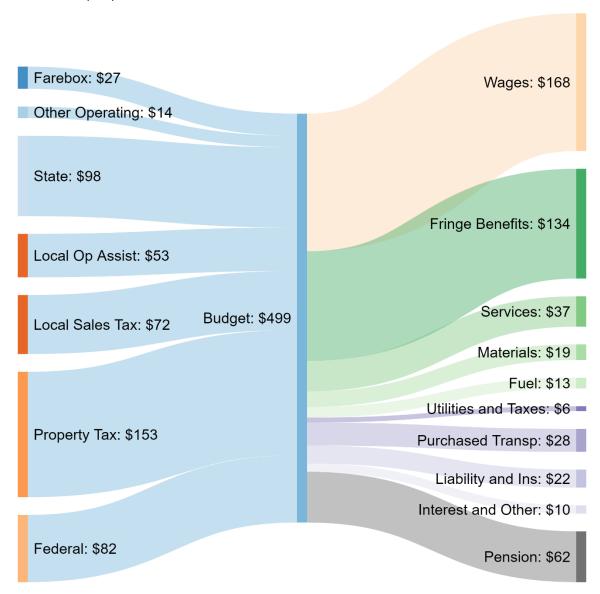

The FY 2021-22 Amended Adopted Operating Budget is comprised of \$499.0 million in revenues and expenses. The budget was developed on the basis of 1.9 million revenue service hours, 17.9 million revenue service miles, and 2,219 full-time employees.

In this budget book, "FY 2021-22 Adopted Budget" refers to the amended operating budget, as approved in resolution 21-035.

The Adopted Operating Budget is balanced at \$499.0 million in operating revenues/subsidies and expenses. This is \$32M or 7% higher than the pre-pandemic budget from FY 2019-20, but also only includes 85% of pre-pandemic service.

# AC TRANSIT FY 2021-22 ADOPTED OPERATING REVENUE AND SUBSIDIES BUDGET (\$ IN THOUSANDS)

|      |                                     | FY 2019-20 | FY 2020-21     | FY 2021-22     |
|------|-------------------------------------|------------|----------------|----------------|
|      |                                     | ACTUALS    | ADOPTED BUDGET | ADOPTED BUDGET |
|      | REVENUE & SUBSIDIES                 |            |                |                |
| Line | Operating                           |            |                |                |
| 1    | Passenger Fares                     | 44,490     | 21,918         | 27,156         |
| 2    | Contract Services                   | 8,637      | 9,786          | 5,300          |
| 3    | BART Transfers                      | 5,532      | 4,824          | 5,318          |
| 4    | Advertising                         | 1,349      | 1,147          | 1,080          |
| 5    | Other Revenue                       | 830        | 1,364          | 519            |
| 6    | Real Estate                         | 1,146      | 1,385          | 1,928          |
| 7    | Interest Income                     | 933        | 630            | 143            |
| 8    | Total Operating Revenues            | 62,917     | 41,053         | 41,443         |
|      |                                     |            |                |                |
|      | <u>Unrestricted Subsidies</u>       |            |                |                |
| 9    | State - TDA                         | 76,626     | 57,056         | 73,970         |
| 10   | State - AB1107, Sales Tax           | 44,486     | 32,057         | 41,500         |
| 11   | Local Sales Taxes - Measure B       | 31,002     | 22,573         | 23,745         |
| 12   | Local Sales Taxes - Measure BB      | 34,304     | 24,590         | 43,181         |
| 13   | Local Sales Taxes - Measure J       | 4,784      | 3,611          | 5,072          |
| 14   | Property Taxes                      | 119,487    | 118,568        | 124,258        |
| 15   | Parcel Taxes - Measure VV           | 29,615     | 28,678         | 28,907         |
| 16   | State - STA                         | 30,266     | 23,080         | 23,890         |
| 17   | State - AB2972, OUSD                | -          | 1,000          | 1,843          |
| 18   | RM2 and DB Service                  | 11,820     | 9,001          | 9,134          |
| 19   | ADA Federal                         | -          | 13,462         | 5,385          |
| 20   | ADA State and Local                 | 2,276      | 5,121          | 944            |
| 21   | Other Federal                       | 33,000     | 85,184         | 75,222         |
| 22   | Other Local                         | 1,648      | 1,328          | 500            |
| 23   | Total Unrestricted Subsidies        | 419,313    | 425,311        | 457,552        |
|      |                                     |            |                |                |
| 24   | TOTAL UNRESTRICTED                  | 482,230    | 466,364        | 498,995        |
| 25   | Restricted Preventative Maintenance |            | 11,451         |                |
| 26   | TOTAL ALL REVENUE & SUBSIDIES       | 482,230    | 477,814        | 498,995        |

# AC TRANSIT FY 2021-22 ADOPTED OPERATING BUDGET (\$ IN THOUSANDS)

|      |                                 | FY 2019-20 | FY 2020-21     | FY 2021-22     |
|------|---------------------------------|------------|----------------|----------------|
|      |                                 | ACTUALS    | ADOPTED BUDGET | ADOPTED BUDGET |
| Line | REVENUES & SUBSIDIES            |            |                |                |
| 1    | Operating                       | 62,917     | 41,053         | 41,443         |
| 2    | Unrestricted Subsidies          | 419,981    | 425,311        | 457,552        |
| 3    | TOTAL REVENUES & SUBSIDIES      | 482,898    | 466,364        | 498,995        |
|      | OPERATING EXPENSES              |            |                |                |
|      | Labor                           |            |                |                |
| 4    | Operator Wages                  | 89,804     | 79,279         | 88,647         |
| 5    | Other Wages                     | 75,035     | 74,785         | 79,190         |
| 6    | Fringe Benefits                 | 124,353    | 122,533        | 133,654        |
| 7    | Pension Expense                 | 59,423     | 60,744         | 62,351         |
| 8    | TOTAL LABOR COSTS               | 348,615    | 337,340        | 363,842        |
|      |                                 |            |                |                |
|      | Non-Labor                       |            |                |                |
| 9    | Services                        | 26,348     | 32,954         | 37,126         |
| 10   | Fuel and Lubricants             | 11,897     | 10,857         | 12,766         |
| 11   | Office/Printing Supplies        | 1,001      | 1,208          | 1,202          |
| 12   | Materials & Supplies            | 17,288     | 17,300         | 18,061         |
| 13   | Purchased Transportation        | 31,249     | 23,207         | 28,100         |
| 14   | Utilities and Taxes             | 6,773      | 6,885          | 6,281          |
| 15   | Casualty and Liabilities        | 8,027      | 20,462         | 21,707         |
| 16   | Interest Expense                | 683        | 402            | 532            |
| 17   | Other Operating Expenses        | 5,099      | 8,682          | 9,379          |
| 18   | TOTAL NON-LABOR                 | 108,365    | 121,957        | 135,153        |
| 19   | TOTAL OPERATING EXPENSES        | 456,980    | 459,297        | 498,995        |
| 20   | NET OPERATING SURPLUS/(DEFICIT) | 25,918     | 7,066          | (0)            |
| 21   | RESTRICTED PM                   | -          | 11,451         | -              |
| 22   | OPEB FUND CONTRIBUTION          | 1,000      | 2,000          |                |
| 23   | DISTRICT CAPITAL CONTRIBUTION   | 9,766      | 7,861          | 7,209          |
| 24   | NET OF NON-OPERATING ITEMS      | 15,152     | 8,656          | (7,209)        |