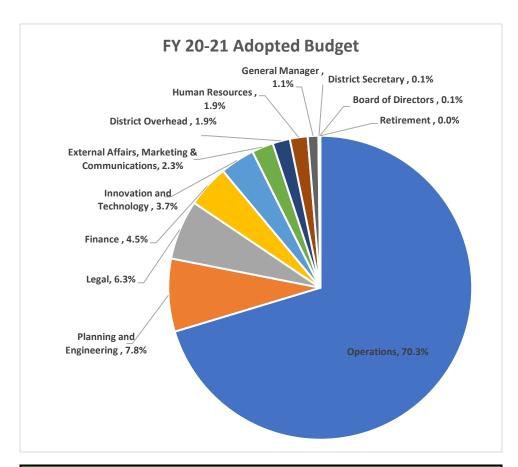

# ALAMEDA-CONTRA COSTA TRANSIT FY20-21 OPERATING EXPENSE BUDGET BY DEPARTMENT

| December                                     | EV 20  | ad Adams d Budans | % of   |
|----------------------------------------------|--------|-------------------|--------|
| Department                                   | FY 20- | 21 Adopted Budget | Total  |
| Operations                                   | \$     | 323,052,509       | 70.3%  |
| Planning and Engineering                     | \$     | 35,601,008        | 7.8%   |
| Legal                                        | \$     | 29,134,510        | 6.3%   |
| Finance                                      | \$     | 20,753,057        | 4.5%   |
| Innovation and Technology                    | \$     | 17,020,570        | 3.7%   |
| External Affairs, Marketing & Communications | \$     | 10,492,732        | 2.3%   |
| District Overhead                            | \$     | 8,499,453         | 1.9%   |
| Human Resources                              | \$     | 8,679,053         | 1.9%   |
| General Manager                              | \$     | 5,174,890         | 1.1%   |
| District Secretary                           | \$     | 591,694           | 0.1%   |
| Board of Directors                           | \$     | 285,039           | 0.1%   |
| Retirement                                   | \$     | 12,588            | 0.0%   |
| TOTAL                                        | \$     | 459,297,103       | 100.0% |

<sup>\*</sup> Totals may not add to 100% due to rounding