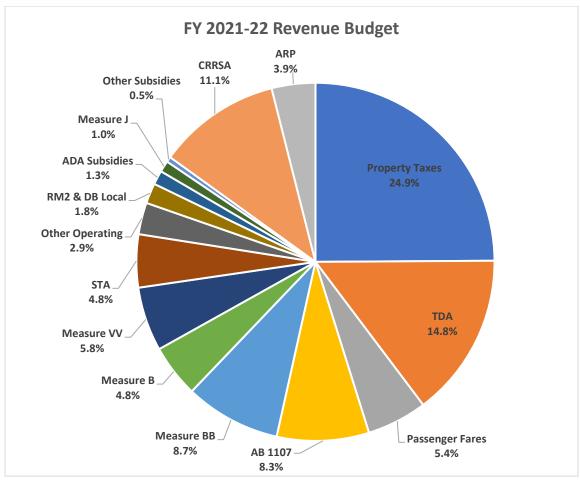

# AC TRANSIT FY 2021-22 ADOPTED OPERATING REVENUE AND SUBSIDIES BUDGET (\$ IN THOUSANDS)

|      |                                     | FY 2019-20 | FY 2020-21     | FY 2021-22     |
|------|-------------------------------------|------------|----------------|----------------|
|      |                                     | ACTUALS    | ADOPTED BUDGET | ADOPTED BUDGET |
|      | REVENUE & SUBSIDIES                 |            |                |                |
| Line | Operating                           |            |                |                |
| 1    | Passenger Fares                     | 44,490     | 21,918         | 27,156         |
| 2    | Contract Services                   | 8,637      | 9,786          | 5,300          |
| 3    | BART Transfers                      | 5,532      | 4,824          | 5,318          |
| 4    | Advertising                         | 1,349      | 1,147          | 1,080          |
| 5    | Other Revenue                       | 830        | 1,364          | 519            |
| 6    | Real Estate                         | 1,146      | 1,385          | 1,928          |
| 7    | Interest Income                     | 933        | 630            | 143            |
| 8    | Total Operating Revenues            | 62,917     | 41,053         | 41,443         |
|      |                                     |            |                |                |
|      | <u>Unrestricted Subsidies</u>       |            |                |                |
| 9    | State - TDA                         | 76,626     | 57,056         | 73,970         |
| 10   | State - AB1107, Sales Tax           | 44,486     | 32,057         | 41,500         |
| 11   | Local Sales Taxes - Measure B       | 31,002     | 22,573         | 23,745         |
| 12   | Local Sales Taxes - Measure BB      | 34,304     | 24,590         | 43,181         |
| 13   | Local Sales Taxes - Measure J       | 4,784      | 3,611          | 5,072          |
| 14   | Property Taxes                      | 119,487    | 118,568        | 124,258        |
| 15   | Parcel Taxes - Measure VV           | 29,615     | 28,678         | 28,907         |
| 16   | State - STA                         | 30,266     | 23,080         | 23,890         |
| 17   | State - AB2972, OUSD                | -          | 1,000          | 1,843          |
| 18   | RM2 and DB Service                  | 11,820     | 9,001          | 9,134          |
| 19   | ADA Federal                         | -          | 13,462         | 5,385          |
| 20   | ADA State and Local                 | 2,276      | 5,121          | 944            |
| 21   | Other Federal                       | 33,000     | 85,184         | 75,222         |
| 22   | Other Local                         | 1,648      | 1,328          | 500            |
| 23   | Total Unrestricted Subsidies        | 419,313    | 425,311        | 457,552        |
|      |                                     |            |                |                |
| 24   | TOTAL UNRESTRICTED                  | 482,230    | 466,364        | 498,995        |
| 25   | Restricted Preventative Maintenance |            | 11,451         |                |
| 26   | TOTAL ALL REVENUE & SUBSIDIES       | 482,230    | 477,814        | 498,995        |