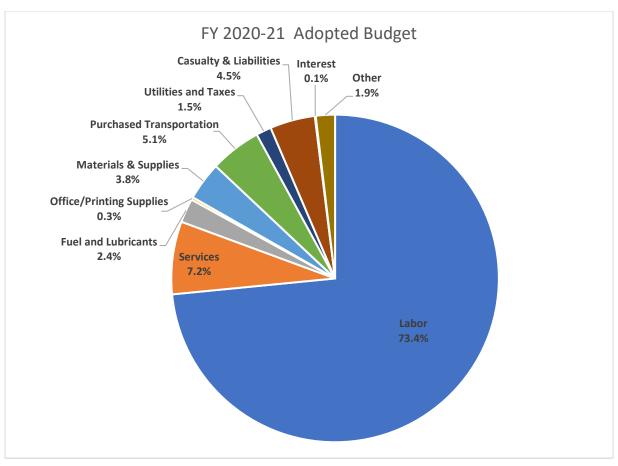

# AC TRANSIT FY 2021-22 ADOPTED OPERATING BUDGET (\$ IN THOUSANDS)

|      |                                 | FY 2019-20 | FY 2020-21     | FY 2021-22     |
|------|---------------------------------|------------|----------------|----------------|
|      |                                 | ACTUALS    | ADOPTED BUDGET | ADOPTED BUDGET |
| Line | REVENUES & SUBSIDIES            |            |                |                |
| 1    | Operating                       | 62,917     | 41,053         | 41,443         |
| 2    | Unrestricted Subsidies          | 419,981    | 425,311        | 457,552        |
| 3    | TOTAL REVENUES & SUBSIDIES      | 482,898    | 466,364        | 498,995        |
|      | OPERATING EXPENSES              |            |                |                |
|      | Labor                           |            |                |                |
| 4    | Operator Wages                  | 89,804     | 79,279         | 88,647         |
| 5    | Other Wages                     | 75,035     | 74,785         | 79,190         |
| 6    | Fringe Benefits                 | 124,353    | 122,533        | 133,654        |
| 7    | Pension Expense                 | 59,423     | 60,744         | 62,351         |
| 8    | TOTAL LABOR COSTS               | 348,615    | 337,340        | 363,842        |
|      |                                 |            |                |                |
|      | Non-Labor                       |            |                |                |
| 9    | Services                        | 26,348     | 32,954         | 37,126         |
| 10   | Fuel and Lubricants             | 11,897     | 10,857         | 12,766         |
| 11   | Office/Printing Supplies        | 1,001      | 1,208          | 1,202          |
| 12   | Materials & Supplies            | 17,288     | 17,300         | 18,061         |
| 13   | Purchased Transportation        | 31,249     | 23,207         | 28,100         |
| 14   | Utilities and Taxes             | 6,773      | 6,885          | 6,281          |
| 15   | Casualty and Liabilities        | 8,027      | 20,462         | 21,707         |
| 16   | Interest Expense                | 683        | 402            | 532            |
| 17   | Other Operating Expenses        | 5,099      | 8,682          | 9,379          |
| 18   | TOTAL NON-LABOR                 | 108,365    | 121,957        | 135,153        |
| 19   | TOTAL OPERATING EXPENSES        | 456,980    | 459,297        | 498,995        |
| 20   | NET OPERATING SURPLUS/(DEFICIT) | 25,918     | 7,066          | (0)            |
| 21   | RESTRICTED PM                   | -          | 11,451         | -              |
| 22   | OPEB FUND CONTRIBUTION          | 1,000      | 2,000          |                |
| 23   | DISTRICT CAPITAL CONTRIBUTION   | 9,766      | 7,861          | 7,209          |
| 24   | NET OF NON-OPERATING ITEMS      | 15,152     | 8,656          | (7,209)        |

# ALAMEDA-CONTRA COSTA TRANSIT FY20-21 OPERATING EXPENSE BUDGET BY DEPARTMENT

| December                                     | EV 20  | ad Adams d Budans | % of   |
|----------------------------------------------|--------|-------------------|--------|
| Department                                   | FY 20- | 21 Adopted Budget | Total  |
| Operations                                   | \$     | 323,052,509       | 70.3%  |
| Planning and Engineering                     | \$     | 35,601,008        | 7.8%   |
| Legal                                        | \$     | 29,134,510        | 6.3%   |
| Finance                                      | \$     | 20,753,057        | 4.5%   |
| Innovation and Technology                    | \$     | 17,020,570        | 3.7%   |
| External Affairs, Marketing & Communications | \$     | 10,492,732        | 2.3%   |
| District Overhead                            | \$     | 8,499,453         | 1.9%   |
| Human Resources                              | \$     | 8,679,053         | 1.9%   |
| General Manager                              | \$     | 5,174,890         | 1.1%   |
| District Secretary                           | \$     | 591,694           | 0.1%   |
| Board of Directors                           | \$     | 285,039           | 0.1%   |
| Retirement                                   | \$     | 12,588            | 0.0%   |
| TOTAL                                        | \$     | 459,297,103       | 100.0% |