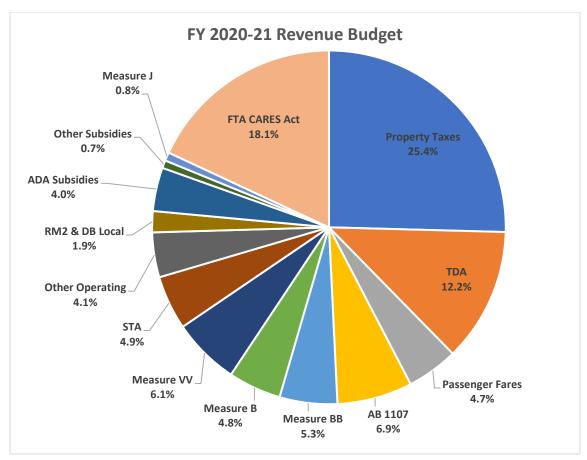

# AC TRANSIT FY 2021-22 ADOPTED OPERATING REVENUE AND SUBSIDIES BUDGET (\$ IN THOUSANDS)

|      |                                     | FY 2019-20 | FY 2020-21     | FY 2021-22     |
|------|-------------------------------------|------------|----------------|----------------|
|      |                                     | ACTUALS    | ADOPTED BUDGET | ADOPTED BUDGET |
|      | REVENUE & SUBSIDIES                 |            |                |                |
| Line | Operating                           |            |                |                |
| 1    | Passenger Fares                     | 44,490     | 21,918         | 27,156         |
| 2    | Contract Services                   | 8,637      | 9,786          | 5,300          |
| 3    | BART Transfers                      | 5,532      | 4,824          | 5,318          |
| 4    | Advertising                         | 1,349      | 1,147          | 1,080          |
| 5    | Other Revenue                       | 830        | 1,364          | 519            |
| 6    | Real Estate                         | 1,146      | 1,385          | 1,928          |
| 7    | Interest Income                     | 933        | 630            | 143            |
| 8    | Total Operating Revenues            | 62,917     | 41,053         | 41,443         |
|      |                                     |            |                |                |
|      | <u>Unrestricted Subsidies</u>       |            |                |                |
| 9    | State - TDA                         | 76,626     | 57,056         | 73,970         |
| 10   | State - AB1107, Sales Tax           | 44,486     | 32,057         | 41,500         |
| 11   | Local Sales Taxes - Measure B       | 31,002     | 22,573         | 23,745         |
| 12   | Local Sales Taxes - Measure BB      | 34,304     | 24,590         | 43,181         |
| 13   | Local Sales Taxes - Measure J       | 4,784      | 3,611          | 5,072          |
| 14   | Property Taxes                      | 119,487    | 118,568        | 124,258        |
| 15   | Parcel Taxes - Measure VV           | 29,615     | 28,678         | 28,907         |
| 16   | State - STA                         | 30,266     | 23,080         | 23,890         |
| 17   | State - AB2972, OUSD                | -          | 1,000          | 1,843          |
| 18   | RM2 and DB Service                  | 11,820     | 9,001          | 9,134          |
| 19   | ADA Federal                         | -          | 13,462         | 5,385          |
| 20   | ADA State and Local                 | 2,276      | 5,121          | 944            |
| 21   | Other Federal                       | 33,000     | 85,184         | 75,222         |
| 22   | Other Local                         | 1,648      | 1,328          | 500            |
| 23   | Total Unrestricted Subsidies        | 419,313    | 425,311        | 457,552        |
|      |                                     |            |                |                |
| 24   | TOTAL UNRESTRICTED                  | 482,230    | 466,364        | 498,995        |
| 25   | Restricted Preventative Maintenance |            | 11,451         |                |
| 26   | TOTAL ALL REVENUE & SUBSIDIES       | 482,230    | 477,814        | 498,995        |