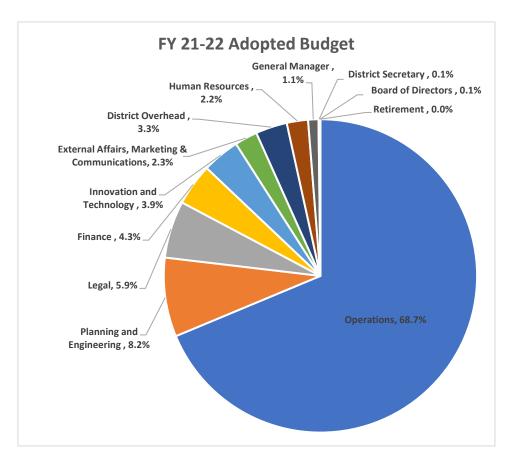

# ALAMEDA-CONTRA COSTA TRANSIT FY21-22 OPERATING EXPENSE BUDGET BY DEPARTMENT

| Department                                   | FY 21-2 | 22 Adopted Budget | % of<br>Total |
|----------------------------------------------|---------|-------------------|---------------|
| Operations                                   | \$      | 342,896,140       | 68.7%         |
| Planning and Engineering                     | \$      | 40,707,776        | 8.2%          |
| Legal                                        | \$      | 29,383,449        | 5.9%          |
| Finance                                      | \$      | 21,507,988        | 4.3%          |
| Innovation and Technology                    | \$      | 19,311,532        | 3.9%          |
| External Affairs, Marketing & Communications | \$      | 11,715,299        | 2.3%          |
| District Overhead                            | \$      | 16,227,982        | 3.3%          |
| Human Resources                              | \$      | 10,945,923        | 2.2%          |
| General Manager                              | \$      | 5,321,281         | 1.1%          |
| District Secretary                           | \$      | 646,921           | 0.1%          |
| Board of Directors                           | \$      | 254,329           | 0.1%          |
| Retirement                                   | \$      | 76,748            | 0.0%          |
| TOTAL                                        | \$      | 498,995,368       | 100.0%        |

 $<sup>\</sup>ensuremath{^*}$  Totals may not add to 100% due to rounding